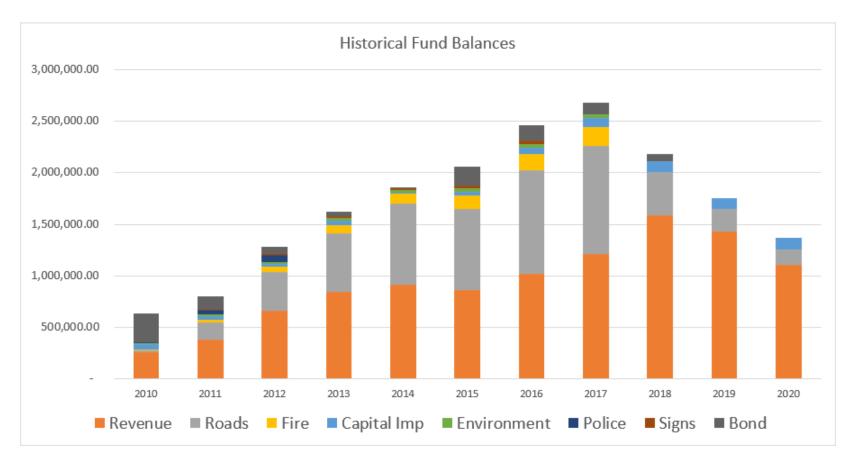

#### **Windemere Township Historical Fund Balances**

| Year Ending | Revenue      | Roads        | Fire       | Capital Imp | Environment | Police    | Signs     | Bond       | Total        |
|-------------|--------------|--------------|------------|-------------|-------------|-----------|-----------|------------|--------------|
| 2010        | 261,087.17   | 11,564.37    | 13,577.14  | 49,656.12   | 7,466.60    | 13,074.06 |           | 275,908.88 | 632,334.34   |
| 2011        | 378,572.42   | 168,561.59   | 28,844.80  | 36,286.98   | 13,320.37   | 43,424.19 | 5,600.00  | 127,962.13 | 802,572.48   |
| 2012        | 658,775.03   | 378,244.97   | 50,316.48  | 24,893.31   | 19,317.16   | 75,702.22 | 11,557.25 | 60,451.69  | 1,279,258.11 |
| 2013        | 846,200.58   | 568,415.14   | 73,979.40  | 49,984.67   | 20,812.57   |           | 18,010.65 | 46,286.80  | 1,623,689.81 |
| 2014        | 917,402.77   | 779,405.16   | 102,111.71 | 6,916.54    | 22,517.93   |           | 21,609.30 | 11,321.66  | 1,861,285.07 |
| 2015        | 861,390.36   | 787,272.86   | 134,587.80 | 33,877.64   | 29,218.89   |           | 25,180.46 | 187,269.27 | 2,058,797.28 |
| 2016        | 1,018,338.76 | 1,004,034.75 | 163,249.83 | 60,106.62   | 35,925.39   |           | 31,052.98 | 151,915.21 | 2,464,623.54 |
| 2017        | 1,210,341.47 | 1,047,119.46 | 189,701.80 | 85,989.70   | 36,739.65   |           |           | 112,916.50 | 2,682,808.58 |
| 2018        | 1,586,951.48 | 416,933.21   |            | 104,638.06  |             |           |           | 74,540.79  | 2,183,063.54 |
| 2019        | 1,432,049.11 | 215,848.79   |            | 107,444.82  |             |           |           |            | 1,755,342.72 |
| 2020        | 1,110,020.60 | 149,399.48   |            | 108,542.76  |             |           |           |            | 1,367,962.84 |