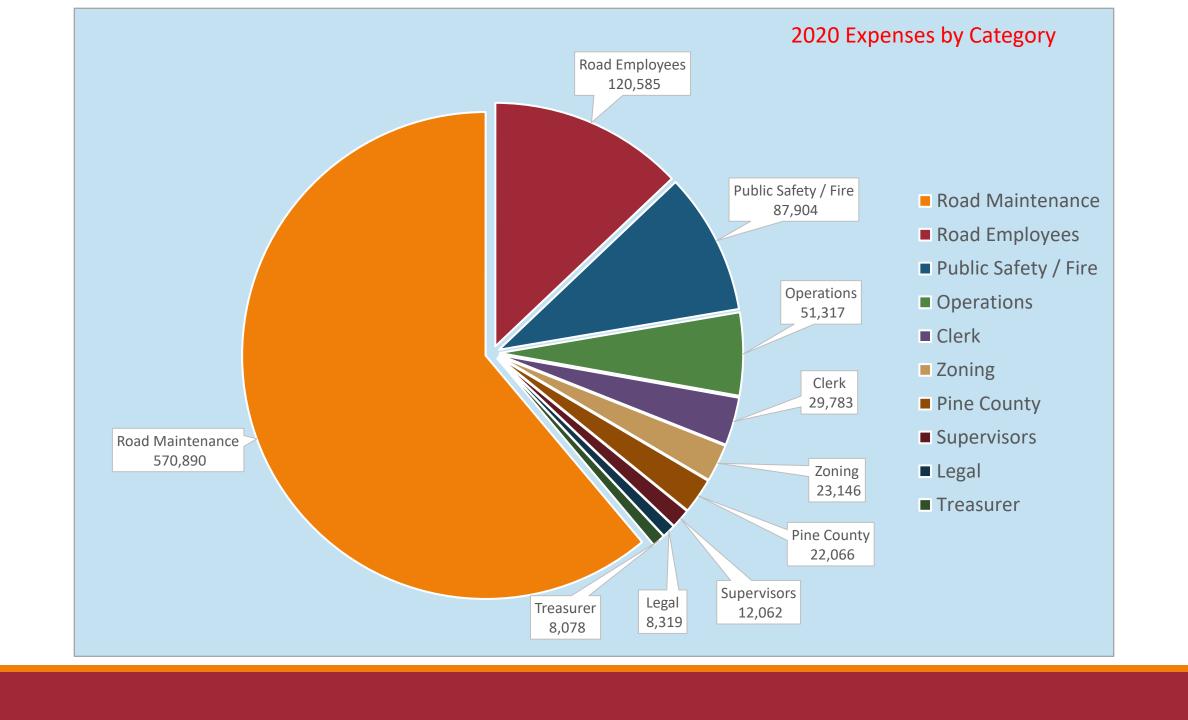

# 2020 Expense Summary

Expenses totaled over \$934,000

Paid 78 different vendors

Paid 13 employees