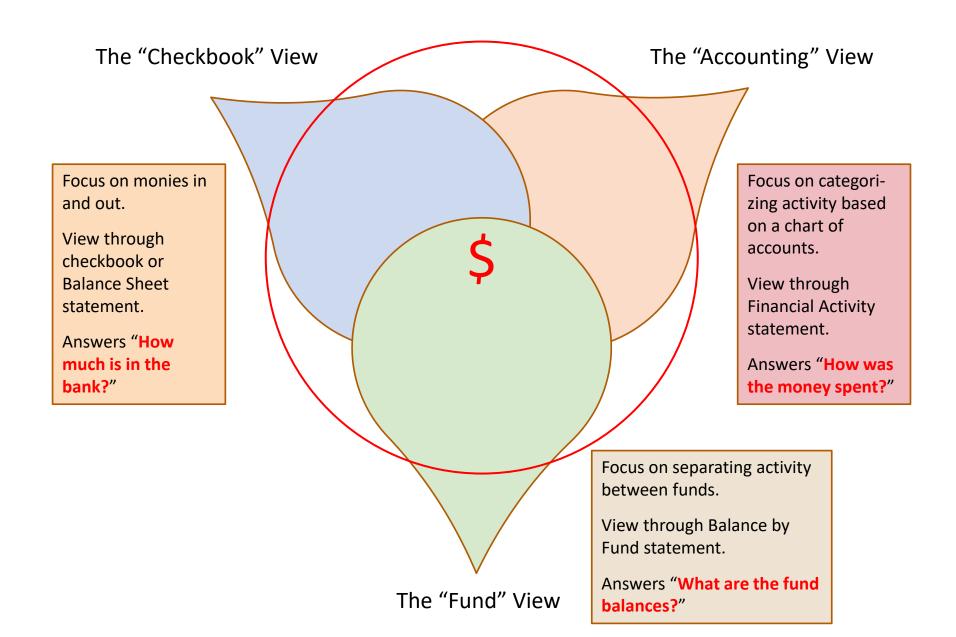

Windemere Township

# Clerk & Treasurer's Report

BOARD OF AUDIT REVIEWED YEAR-END RESULTS

AS OF DECEMBER 31, 2020

# 2020 Highlights

Total revenue slightly above estimate due to COVID relief, despite less interest income Total expenses slightly below estimate due to delayed projects

Recovered portion of back property taxes through the sale of "Dobo's" property Allocated all 2020 levy revenue to Roads & Bridges Fund Spent down reserves by over \$389,400

### Three Lenses Into the Financial Numbers



### Revenue & Expense Comparison: FY 2020 vs 2019

|                                                 | 2020         | 2019             |
|-------------------------------------------------|--------------|------------------|
| Total Revenue \$542,304                         | \$544,745.58 | \$515,380.78     |
| Expenses                                        |              |                  |
| 41100 - Supervisory                             | 12,061.53    | 10,936.21        |
| 41400 - Clerk and Operations                    | 81,100.47    | 68,034.47        |
| 41500 · Treasurer and Financial Management      | 30,144.40    | 29,256.44        |
| 41600 - Legal Services                          | 8,318.60     | 9,223.36         |
| 41900 - Planning & Zoning / Other               | 23,145.